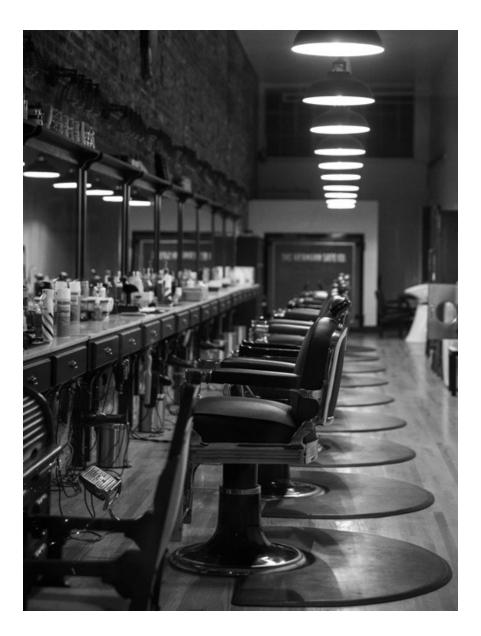

## STORE REQUIREMENTS

- 800 to 1,100 SQFT
- LOCATIONS NEAR MALE CENTRIC AREAS
- SOUTHERN ONTARIO

The Barber Shop, founded by Domenic Commisso with 58 years in the barbering business, now has his sons contributing to the growth of the corporate run company.