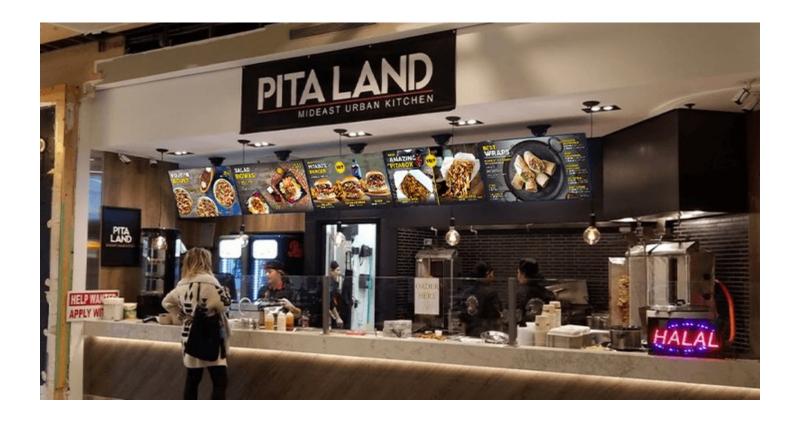

## Pita Land:

- Is a Mediterranean cuisine concept
- Currently has 50+ stores open and operating
- Features shawarma, falafel, souvlaki, gyros, kebabs, wraps, salads, etc.
- Is committed in providing 100% halal food