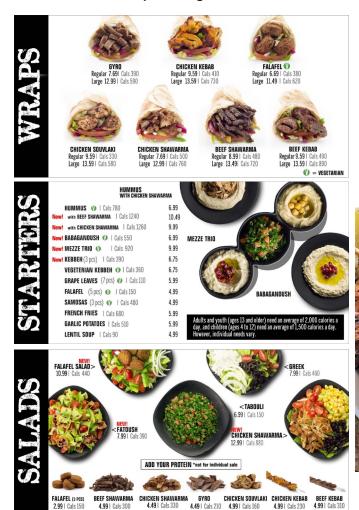

## Pita Land:

- Is a Mediterranean cuisine concept
- Currently has 50+ stores open and operating
- Features shawarma, falafel, souvlaki, gyros, kebabs, wraps, salads, etc.
- Is committed in providing 100% halal food