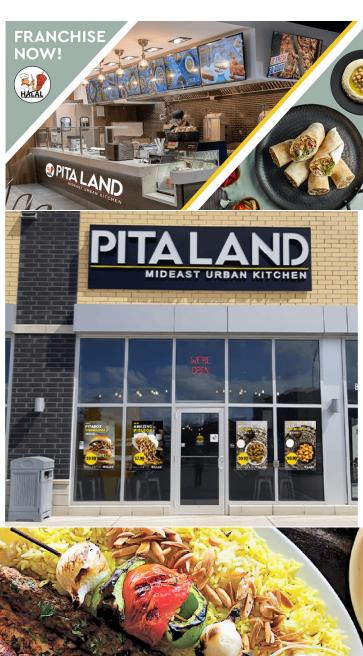

## SITE REQUIREMENTS

- Enclosed Regional Malls, Street Fronts, Power Centres
- 450 sq. ft. Food Courts considered
- 800—1,400 sq. ft. inline
- No Drive thru required
- Ontario (Barrie, Brantford, Grimsby, Hamilton, Stoney Creek, Toronto) and British Columbia (Burnaby, Coquitlam, Delta, Kelowna, Maple Ridge, New Westminster, Surrey)

## Pita Land:

- Is a Mediterranean cuisine concept
- Currently has 50+ stores open and operating
- Features shawarma, falafel, souvlaki, gyros, kebabs, wraps, salads, etc.
- Is committed in providing 100% halal food