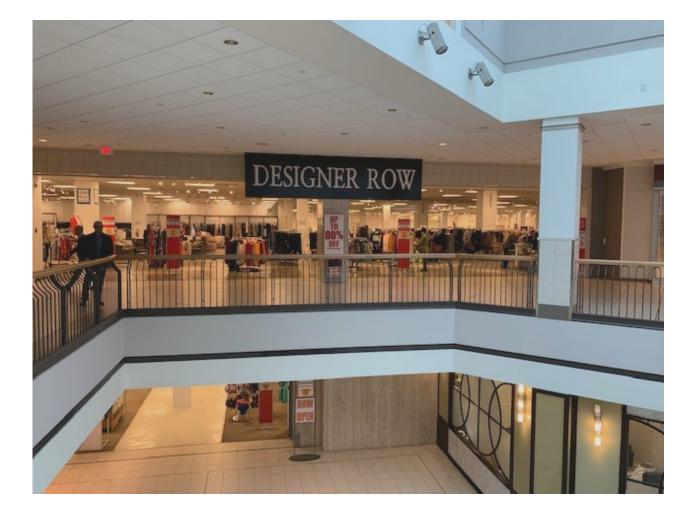

## Designer Row

## **STORE REQUIREMENTS**

- 7,500—60,000 Square Feet
- Greater Toronto Area

Designer Row carries ladies, men's, and children's apparel, furniture, appliances, carpets, houseware, linens, shoes, and more. Some of the brands in the above categories are: