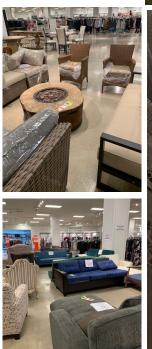

## **STORE REQUIREMENTS**

- 7,500—60,000 Square Feet
- Greater Toronto Area

Designer Row carries ladies, men's, and children's apparel, furniture, appliances, carpets, houseware, linens, shoes, and more. Some of the brands in the above categories are: