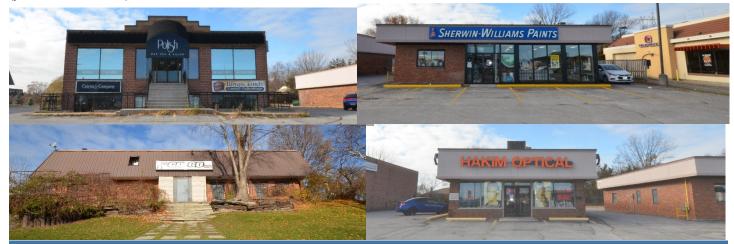

## 324 North Front Street Belleville, ON

Marino Locations Limited is marketing for lease several opportunities in a retail plaza in Belleville, ON. on North Front St. near Bell Blvd. & Quinte mall intersection, just off highway 401 cloverleaf. With 21,000 AADT count, it is on one of the highest traffic roads in the 100,000 plus trade area market. The region is experiencing renewed growth; rapidly rising home and real estate values, and strong tourism economy from its position as one of the gateways to Prince Edward County and the Bay of Quinte. Existing Hakim Optical and Sherwin Williams. Several available configurations ranging in size from 2,000, 4,000 to 8,000 sf in 2 level free-standing building. Signalized intersection. Large, imposing pylon sign presence available. Suitable for a wide variety of retail and service or office uses. Ideal medical office building. Spring summer 2021. Contact John Marino at 416 767 8865 x226 (jmarino@marino.ca).