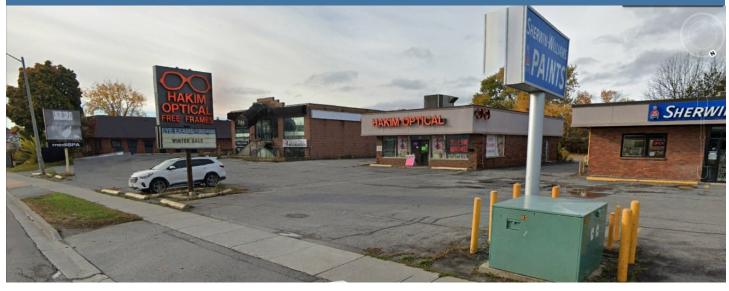

## 324 North Front Street Belleville, ON

Marino Locations Limited is marketing for lease several opportunities in a retail plaza in Belleville, ON. on North Front St. near Bell Blvd. & Quinte mall intersection, just off highway 401 cloverleaf. With 21,000 AADT count, it is on one of the highest traffic roads in the 100,000 plus trade area market. The region is experiencing renewed growth; rapidly rising home and real estate values, and strong tourism economy from its position as one of the gateways to Prince Edward County and the Bay of Quinte. Existing Hakim Optical and Sherwin Williams. Several available configurations ranging in size from 2,000, 4,000 to 8,000 sf in 2 level free-standing building. Signalized intersection. Large, imposing pylon sign presence available. Suitable for a wide variety of retail and service or office uses. Ideal medical office building. Spring summer 2021. Contact John Marino at 416 767 8865 x226 (jmarino@marino.ca).