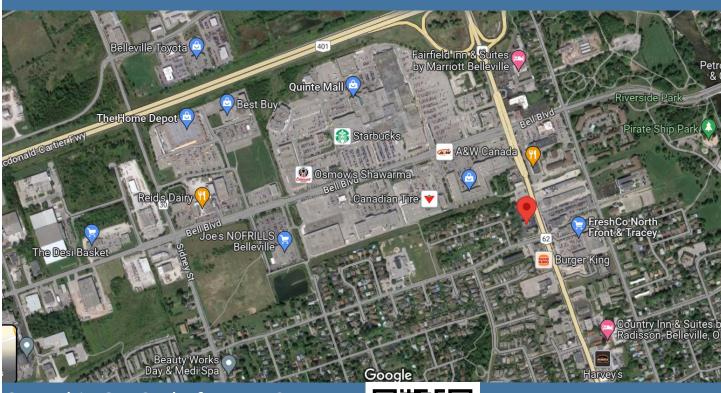

## 324 North Front Street Belleville, ON

Marino Locations Limited is marketing for lease several opportunities in a retail plaza in Belleville, ON. on North Front St. near Bell Blvd. & Quinte mall intersection, just off highway 401 cloverleaf. With 21,000 AADT count, it is on one of the highest traffic roads in the 100,000 plus trade area market. The region is experiencing renewed growth; rapidly rising home and real estate values, and strong tourism economy from its position as one of the gateways to Prince Edward County and the Bay of Quinte. Existing Hakim Optical and Sherwin Williams. Several available configurations ranging in size from 2,000, 4,000 to 8,000 sf in 2 level free-standing building. Signalized intersection. Large, imposing pylon sign presence available. Suitable for a wide variety of retail and service or office uses. Ideal medical office building. Spring summer 2021. Contact John Marino at 416 767 8865 x226 (jmarino@marino.ca).

## MAPS