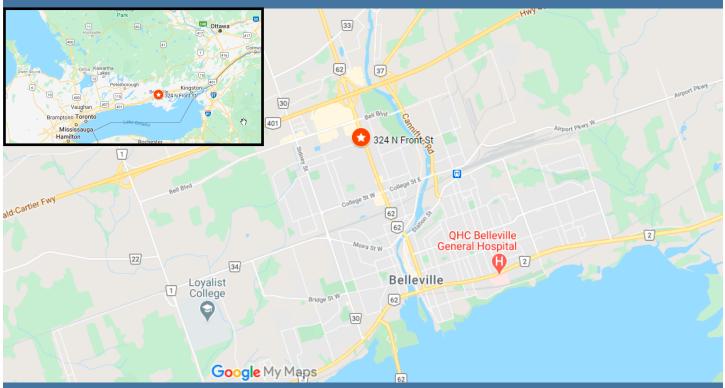

## MAPS

## 324 North Front Street Belleville, ON

Marino Locations Limited is marketing for lease several opportunities in a retail plaza in Belleville, ON. on North Front St. near Bell Blvd. & Quinte mall intersection, just off highway 401 cloverleaf. With 21,000 AADT count, it is on one of the highest traffic roads in the 100,000 plus trade area market. The region is experiencing renewed growth; rapidly rising home and real estate values, and strong tourism economy from its position as one of the gateways to Prince Edward County and the Bay of Quinte. Existing Hakim Optical and Sherwin Williams. Several available configurations ranging in size from 2,000, 4,000 to 8,000 sf in 2 level free-standing building. Signalized intersection. Large, imposing pylon sign presence available. Suitable for a wide variety of retail and service or office uses. Ideal medical office building. Spring summer 2021. Contact John Marino at 416 767 8865 x226 (jmarino@marino.ca).